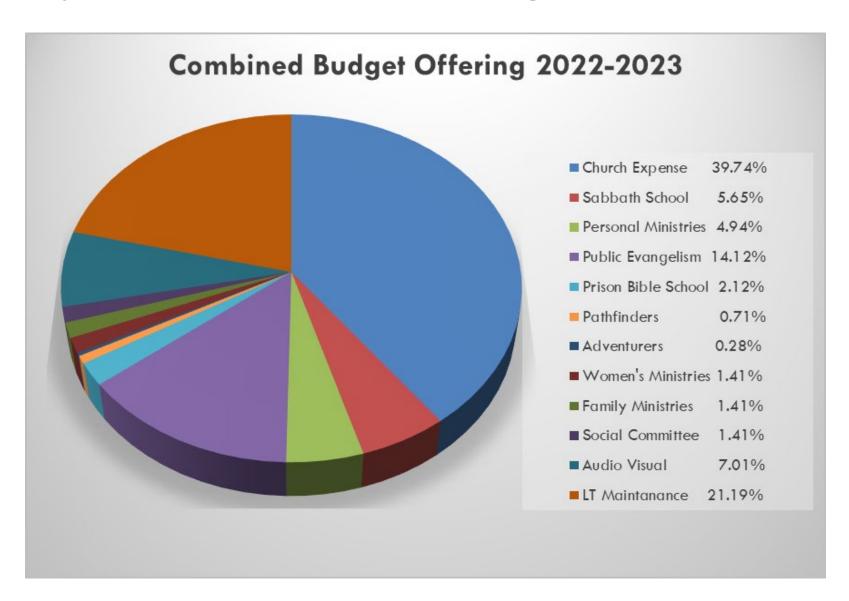

| \$ 1,840           |           |
| Contingency Fund      |            |           |   |            |                           |              | \$ 14 <b>,</b> 537 |           |
| Total Church Funds    |            |           |   |            |                           |              | \$184,137          |           |
|                       |            |           |   |            |                           |              |                    |           |
| Community Service Ctr |            |           |   |            |                           |              | \$ 26,668          |           |
| TOTAL FUNDS           |            |           |   |            |                           |              | \$ 210,805         |           |

# **Proposed Combined Budget Allocation**



# GRAND HAVEN SEVENTH-DAY ADVENTIST CHURCH MINUTES OF THE CHURCH BOARD

HELD: June 27, 2022, at 7:02 PM

Sixteen (16) Church Members Present.

**Meeting Chairperson:** Pastor Toms

**Prayer and Devotions:** Pastor Toms

2021-6-1: Motion to approve the November 2021 church in business meeting minutes as

presented.

Motion Made By: Amy Florea

**Seconded:** Keith Shell **Discussion:** None

**Approved** 

2022-6-2: To approve the 2022-2023 Grand Haven Church Budget. Each member present was provided with a paper copy of the proposed budget. Heather Cole and Jim Slater thoughtfully presented the budget.

Motion Made By: Ann Rector Seconded: Tom Bierman

**Discussion:** None

**Approved** 

2022-6-3: For our church to monetarily support the Strong Tower Radio acquisition by providing an offe